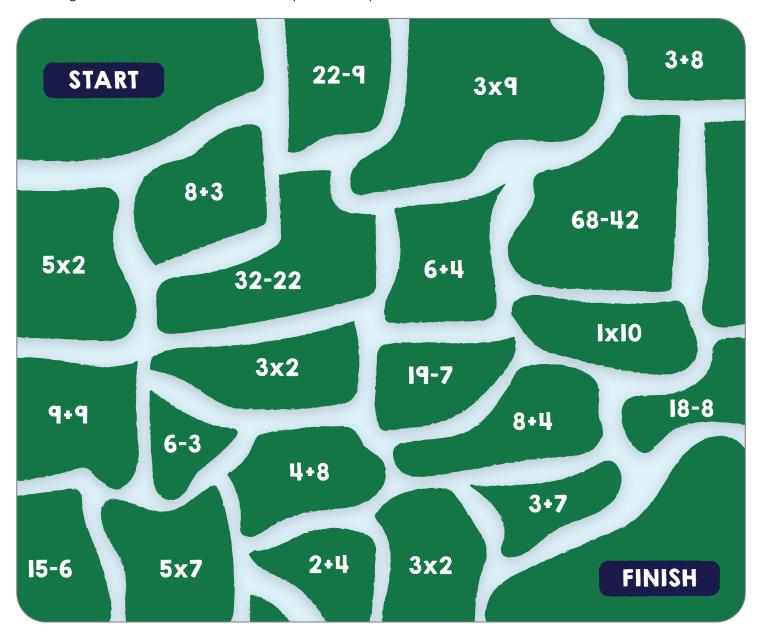

# **ACTIVITY**

There are more than 25,000 islands and islets in South East Asia. Can you get to the finish by crossing over the islands where the equations equal 10?